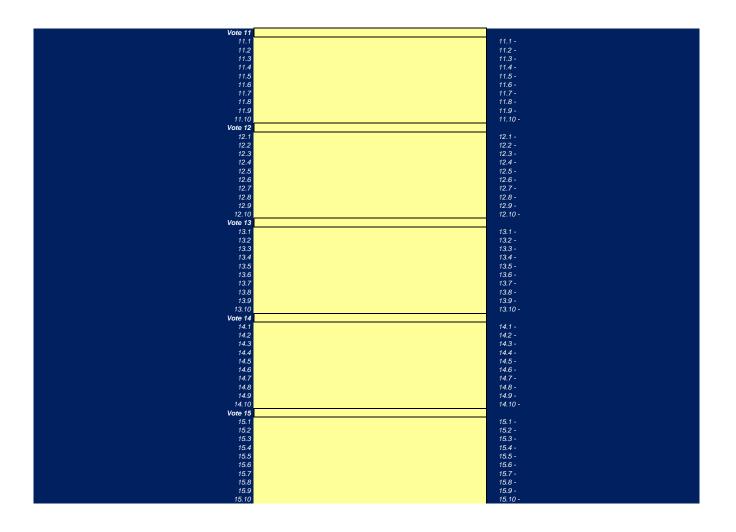

| Organisational Structure Votes                                                       | Organisational Structure Sub-Votes         | Display Sub-Votes                                              |
|--------------------------------------------------------------------------------------|--------------------------------------------|----------------------------------------------------------------|
| Vote 1 - Corporate Services Vote 1                                                   | Corporate Services                         |                                                                |
| Vote 2 - Municipal Manager 1.1                                                       | Corporate Services Administration          | 1.1 - Corporate Services Administration                        |
| Vote 3 - Budget And Treasury       1.2         Vote 4 - Technical Services       1.3 | Executive Support                          | 1.2 - Executive Support<br>1.3 -                               |
| Vote 4 - Technical Services 1.3<br>Vote 5 - Community Services 1.4                   |                                            | 1.3 -<br>1.4 -                                                 |
| Vote 6 - Development And Planning 1.5                                                |                                            | 1.5 -                                                          |
| Vote 7 - Local Economic Development And Tourism 1.6                                  |                                            | 1.6 -                                                          |
| Vote 8 - 1.7<br>Vote 9 - 1.8                                                         |                                            | 1.7 -<br>1.8 -                                                 |
| Vote 9 - 1.5                                                                         |                                            | 1.8 -<br>1.9 -                                                 |
| Vote 11 - 1.10                                                                       |                                            | 1.10 -                                                         |
| Vote 12 - Vote 2                                                                     |                                            |                                                                |
| Vote 13 - 2.1<br>Vote 14 - 2.2                                                       |                                            | 2.1 - Municipal Manager Administration<br>2.2 -                |
| Vote 15 - 2.3                                                                        |                                            | 2.3 -                                                          |
| 2.4                                                                                  |                                            | 2.4 -                                                          |
| 2.5                                                                                  |                                            | 2.5 -                                                          |
| 2.6<br>2.7                                                                           |                                            | 2.6 -<br>2.7 -                                                 |
| 2.8                                                                                  |                                            | 2.8 -                                                          |
| 2.9                                                                                  |                                            | 2.9 -                                                          |
| 2.10                                                                                 | Budget And Treasury                        | 2.10 -                                                         |
| 3.1                                                                                  |                                            | 3.1 - FInance Services Administration                          |
| 3.2                                                                                  |                                            | 3.2 -                                                          |
| 3.0                                                                                  |                                            | 3.3 -                                                          |
| 3.4<br>3.6                                                                           |                                            | 3.4 -<br>3.5 -                                                 |
| 3.6                                                                                  |                                            | 3.6 -                                                          |
| 3.7                                                                                  |                                            | 3.7 -                                                          |
| 3.8                                                                                  |                                            | 3.8 -                                                          |
| 3.5<br>3.10                                                                          |                                            | 3.9 -<br>3.10 -                                                |
|                                                                                      | Technical Services                         | 0.10                                                           |
| 4.1                                                                                  | Technical Services Administration          | 4.1 - Technical Services Administration                        |
| 4.2                                                                                  |                                            | 4.2 - Sewer Disposal                                           |
| 4.3<br>4.4                                                                           | Roads<br>Storm Water                       | 4.3 - Roads<br>4.4 - Storm Water                               |
| 4.5                                                                                  |                                            | 4.5 -                                                          |
| 4.6                                                                                  |                                            | 4.6 -                                                          |
| 4.7                                                                                  |                                            | 4.7 -                                                          |
| 4.8<br>4.9                                                                           |                                            | 4.8 -<br>4.9 -                                                 |
| 4.3<br>4.1(                                                                          |                                            | 4.10 -                                                         |
| Vote 5                                                                               | Community Services                         |                                                                |
| 5.1                                                                                  |                                            | 5.1 - Community Services Administration                        |
| 5.2<br>5.3                                                                           |                                            | 5.2 - Protection Services<br>5.3 - Cemeteries                  |
| 5.4                                                                                  |                                            | 5.4 - Libraries                                                |
| 5.5                                                                                  | Refuse Removal Services                    | 5.5 - Refuse Removal Services                                  |
| 5.6                                                                                  |                                            | 5.6 -                                                          |
| 5.7<br>5.6                                                                           |                                            | 5.7 -<br>5.8 -                                                 |
| 5.9                                                                                  |                                            | 5.9 -                                                          |
| 5.10                                                                                 |                                            | 5.10 -                                                         |
|                                                                                      | Development And Planning                   | A.A. Dum Demolecus Advatatementari                             |
| 6.1<br>6.2                                                                           |                                            | 6.1 - Dvp Services Administration<br>6.2 - Municipal Buildings |
| 6.3                                                                                  |                                            | 6.3 -                                                          |
| 6.4                                                                                  |                                            | 6.4 -                                                          |
| 6.5                                                                                  |                                            | 6.5 -<br>6.6 -                                                 |
| 6.6<br>6.7                                                                           |                                            | 6.6 -<br>6.7 -                                                 |
| 6.8                                                                                  |                                            | 6.8 -                                                          |
| 6.9                                                                                  |                                            | 6.9 -                                                          |
| 6.10<br>Vote 7                                                                       | Local Economic Development And Tourism     | 6.10 -                                                         |
|                                                                                      | Economic & Land Development Administration | 7.1 - Economic & Land Development Administration               |
| 7.1<br>72<br>73<br>74                                                                |                                            | 7.2 -                                                          |
| 7.3                                                                                  |                                            | 7.3 -                                                          |
| 7.4                                                                                  |                                            | 7.4 -<br>7.5 -                                                 |
| 7.5<br>7.6                                                                           |                                            | 7.5 - 7.6 -                                                    |
| 7.7                                                                                  |                                            | 7.7 -                                                          |
| 7.8                                                                                  |                                            | 7.8 -                                                          |
| 7.9<br>7.10                                                                          |                                            | 7.9 -<br>7.10 -                                                |
| Vote 8                                                                               |                                            | 7.10                                                           |
| 8.1                                                                                  |                                            | 8.1 -                                                          |
| 8.2                                                                                  |                                            | 8.2 -                                                          |
| 8.3<br>8.4                                                                           |                                            | 8.3 -<br>8.4 -                                                 |
| 8.5                                                                                  |                                            | 8.5 -                                                          |
| 8.6                                                                                  |                                            | 8.6 -                                                          |
| 8.7                                                                                  |                                            | 8.7 -<br>8 9                                                   |
| 8.8<br>8.9                                                                           |                                            | 8.8 -<br>8.9 -                                                 |
| 8.10                                                                                 |                                            | 8.10 -                                                         |
| Vote 9                                                                               |                                            |                                                                |
| 9.1                                                                                  |                                            | 9.1 -<br>0.2                                                   |
| 9.2<br>9.3                                                                           |                                            | 9.2 -<br>9.3 -                                                 |
| 9.4                                                                                  |                                            | 9.4 -                                                          |
| 9.5                                                                                  |                                            | 9.5 -                                                          |
| 9.6                                                                                  |                                            | 9.6 -                                                          |

| 9.7             | 9.7 -             |
|-----------------|-------------------|
| 9.8             | 9.8 -             |
| 9.9             | 9.9 -             |
| 9.10<br>Vote 10 | 9.10 -            |
|                 | 101               |
| 10.1<br>10.2    | 10.1 -<br>10.2 -  |
| 10.2            | 10.2 -            |
| 10.4            | 10.4 -            |
| 10.5            | 10.5 -            |
| 10.6            | 10.6 -            |
| 10.7            | 10.7 -            |
| 10.8            | 10.8 -            |
| 10.9            | 10.9 -<br>10.10 - |
| 10.10           | 10.10 -           |