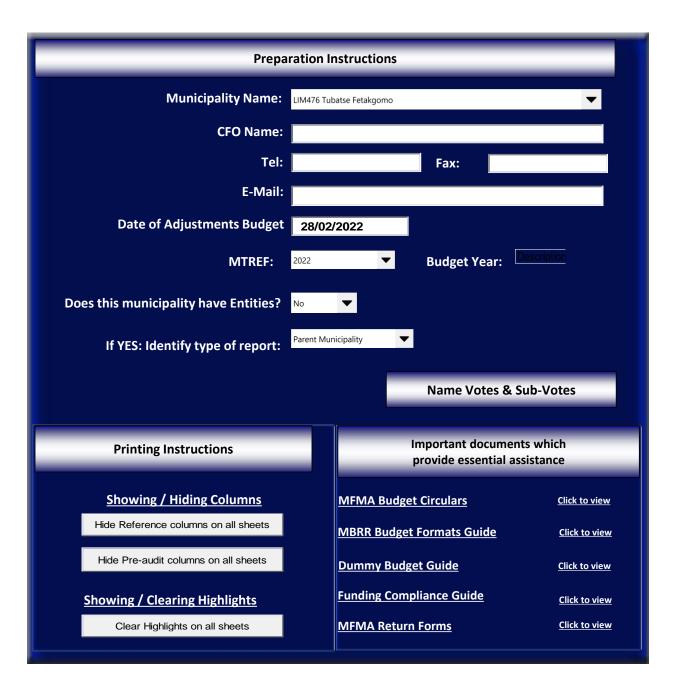

|                                                                                                                | gomo - Contact Information |                                                                    |
|----------------------------------------------------------------------------------------------------------------|----------------------------|--------------------------------------------------------------------|
| A. GENERAL INFORMATIO                                                                                          |                            |                                                                    |
| Municipality                                                                                                   | LIM476 Tubatse Fetakgomo   | Set name on 'Instructions' sheet                                   |
| Grade                                                                                                          |                            | 1 Grade in terms of the Remuneration of Public Office Bearers Act. |
| Province                                                                                                       | LIM LIMPOPO                |                                                                    |
| Web Address                                                                                                    | www.fgtm.gov.za            |                                                                    |
| e-mail Address                                                                                                 |                            |                                                                    |
|                                                                                                                |                            |                                                                    |
| 3. CONTACT INFORMATIO                                                                                          | N                          |                                                                    |
| P.O. Box                                                                                                       | P.O Box 206                |                                                                    |
| City / Town                                                                                                    | Burgersfort                |                                                                    |
| Postal Code                                                                                                    | 1150                       |                                                                    |
| Street address                                                                                                 |                            |                                                                    |
| Building                                                                                                       |                            |                                                                    |
| Street No. & Name                                                                                              | 1kastania street           |                                                                    |
| City / Town                                                                                                    | Burgersfort                |                                                                    |
| Postal Code                                                                                                    | 1150                       |                                                                    |
| General Contacts                                                                                               | 0400044000                 |                                                                    |
| Telephone number                                                                                               | 0132311000                 |                                                                    |
| Fax number                                                                                                     |                            |                                                                    |
| C. POLITICAL LEADERSHIP                                                                                        | þ                          |                                                                    |
| Speaker:                                                                                                       |                            | Secretary/PA to the Speaker:                                       |
| D Number                                                                                                       |                            | ID Number                                                          |
| Title                                                                                                          | Mrs                        | Title                                                              |
| Name                                                                                                           | Phala NT                   | Name                                                               |
| Telephone number                                                                                               |                            | Telephone number                                                   |
| Cell number                                                                                                    |                            | Cell number                                                        |
| Fax number                                                                                                     |                            | Fax number                                                         |
| E-mail address                                                                                                 |                            | E-mail address                                                     |
| Aayor/Executive Mayor:                                                                                         |                            | Secretary/PA to the Mayor/Executive Mayor:                         |
| D Number                                                                                                       | 4802115286085              | ID Number                                                          |
| <b>Fitle</b>                                                                                                   | Mr                         | Title                                                              |
| Name                                                                                                           | MAMEKOA RS                 | Name                                                               |
| elephone number                                                                                                | <mark>0132311000</mark>    | Telephone number                                                   |
| Cell number                                                                                                    | 079 344 1026               | Cell number                                                        |
| ax number                                                                                                      |                            | Fax number                                                         |
| E-mail address                                                                                                 | mamekoars1@gmail.com       | E-mail address                                                     |
| Deputy Mayor/Executive                                                                                         | Mayor:                     | Secretary/PA to the Deputy Mayor/Executive Mayor:                  |
| D Number                                                                                                       |                            | ID Number                                                          |
| <b>Fitle</b>                                                                                                   |                            | Title                                                              |
| lame                                                                                                           |                            | Name                                                               |
| elephone number                                                                                                |                            | Telephone number                                                   |
| Cell number                                                                                                    |                            | Cell number                                                        |
|                                                                                                                |                            | Fax number                                                         |
|                                                                                                                |                            | E-mail address                                                     |
| Fax number                                                                                                     |                            |                                                                    |
| Fax number<br>E-mail address<br>D. MANAGEMENT LEADER                                                           | SHIP                       |                                                                    |
| Fax number<br>E-mail address<br>D. MANAGEMENT LEADER<br>Municipal Manager:                                     | SHIP                       | Secretary/PA to the Municipal Manager:                             |
| Fax number<br>Fax number<br>E-mail address<br>D. MANAGEMENT LEADER<br>Municipal Manager:<br>ID Number<br>Title | SHIP                       |                                                                    |